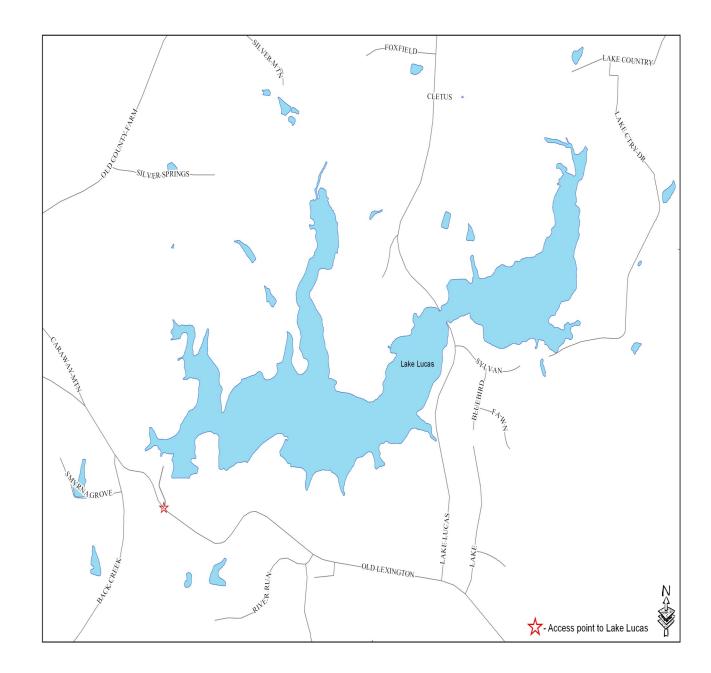

# LAKE LUCAS

Under the authority of the City of Asheboro, Lake Lucas and Lake Lucas Park are operated and administered by Asheboro Cultural & Recreation Services.

All activities and events held at Lake Lucas are administered in a manner that will provide the citizens of Asheboro and Randolph County with an opportunity for a quality recreation experience.

# LAKE LUCAS PARK

3158 Old Lexington Road Asheboro, NC 27205 (336) 629-1639